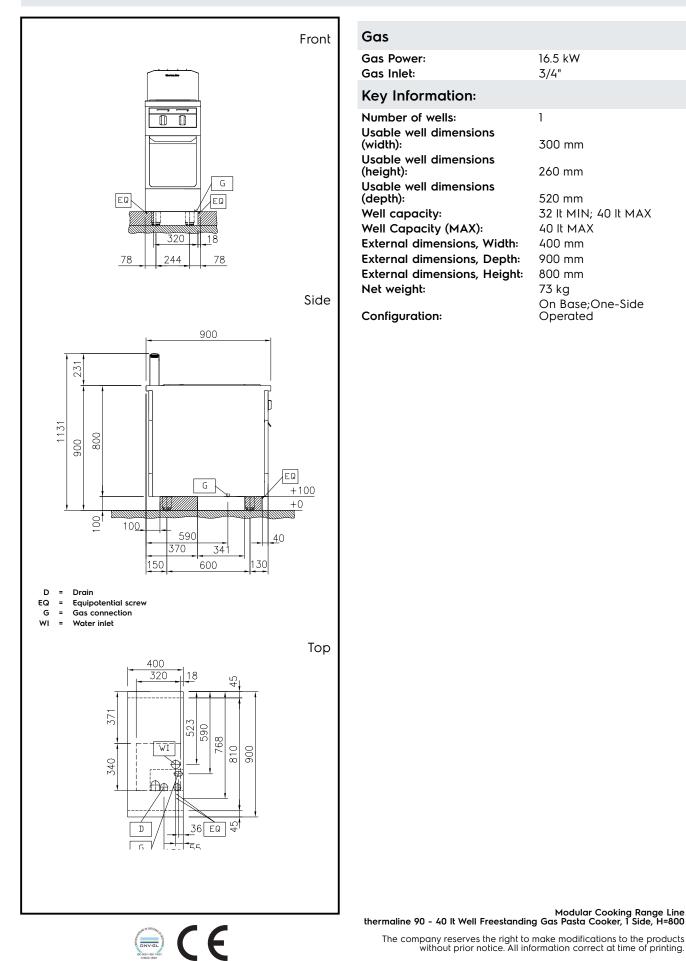

Modular Cooking Range Line thermaline 90 - 40 It Well Freestanding Gas Pasta Cooker, 1 Side, H=800

|                                                                                                                                                                                                             | Main Features                                                                                                                                                                                                                                               |
|-------------------------------------------------------------------------------------------------------------------------------------------------------------------------------------------------------------|-------------------------------------------------------------------------------------------------------------------------------------------------------------------------------------------------------------------------------------------------------------|
|                                                                                                                                                                                                             | • All major components may be easily accessed from the front.                                                                                                                                                                                               |
|                                                                                                                                                                                                             | <ul> <li>THERMODUL connection system creates a<br/>seamless work top when units are connected<br/>to each other thus avoiding soil penetrating<br/>vital components and facilitating the removal<br/>of units in case of replacement or service.</li> </ul> |
|                                                                                                                                                                                                             | <ul> <li>Metal knobs with embedded hygienic "soft-<br/>touch" grip for easier handling and cleaning.<br/>The special design of the controls prevents<br/>infiltration of liquids or soil into vital<br/>components.</li> </ul>                              |
|                                                                                                                                                                                                             | • Provided with integrated drip zone on which baskets can be placed for draining purposes.                                                                                                                                                                  |
|                                                                                                                                                                                                             | • In addition to cooking pasta, the appliance can be used for noodles of every kind, rice, dumplings and vegetables.                                                                                                                                        |
|                                                                                                                                                                                                             | • Easy to clean basin with rounded corners.                                                                                                                                                                                                                 |
|                                                                                                                                                                                                             | • Raised edge all around the well to protect from infiltration of dirt from worktop.                                                                                                                                                                        |
|                                                                                                                                                                                                             | • Safety systems protect against overtemperature and can be manually reset.                                                                                                                                                                                 |
|                                                                                                                                                                                                             | Safety thermostat and thermostatic control.                                                                                                                                                                                                                 |
| 589451 (MCKFFADDPO) 40lt gas Pasta Cooker, one-<br>side operated                                                                                                                                            | • Electrical ignition powered by battery with thermocouple for added safety.                                                                                                                                                                                |
|                                                                                                                                                                                                             | Construction                                                                                                                                                                                                                                                |
| Short Form Specification                                                                                                                                                                                    | • 2 mm top in 1.4301 (AISI 304).                                                                                                                                                                                                                            |
| Item No.                                                                                                                                                                                                    | • Unit constructed according to DIN 18860_2<br>with 20 mm drop nose top and 70 mm recessed<br>plinth.                                                                                                                                                       |
| Unit constructed according to DIN 18860_2 with 20 mm drop nose top                                                                                                                                          | • Flat surface construction with minimal hidden areas to easily clean all surfaces                                                                                                                                                                          |
| and 70 mm recessed plinth. Internal frame for heavy duty sturdiness<br>in stainless steel. 2 mm top in 1.4301 (AISI 304). Flat surface<br>construction, easily cleanable. THERMODUL connection system       | <ul> <li>Water basin in 1.4435 (AISI 316L) stainless steel<br/>is seamlessly welded into the top of the<br/>appliance.</li> </ul>                                                                                                                           |
| enables seamless worktop when units are connected and avoids soil<br>penetrating. Appliance which can also be used to cook noodles of                                                                       | <ul> <li>High efficiency burners in AISI 430 stainless<br/>steel with flame failure device.</li> </ul>                                                                                                                                                      |
| every kind, rice, dumplings and vegetables. Water basin in 1.4435 (AISI                                                                                                                                     | IPx4 water protection.                                                                                                                                                                                                                                      |
| 316L) stainless steel. Integrated drip tray to drain baskets. Safety<br>systems and automatic low-water level shut-off protect against<br>overheating. All-round basin raised edges to protect against soil | <ul> <li>Internal frame for heavy duty sturdiness in stainless steel.</li> </ul>                                                                                                                                                                            |
| infiltration. Metal knobs with embedded hygienic silicon ""soft"" grip                                                                                                                                      | Sustainability                                                                                                                                                                                                                                              |
| enable easier handling and cleaning.<br>IPX4 water resistant certification.<br>Configuration: Freestanding, One-side operated.                                                                              | • EnergyControl: unique feature for fine power adjustment to control boiling level and optimize energy consumption.                                                                                                                                         |
|                                                                                                                                                                                                             | Optional Accessories                                                                                                                                                                                                                                        |
|                                                                                                                                                                                                             | Connecting rail kit, 900mm PNC 912502                                                                                                                                                                                                                       |
|                                                                                                                                                                                                             | • Stainless steel side panel, PNC 912511                                                                                                                                                                                                                    |
|                                                                                                                                                                                                             | Portioning shelf, 400mm width PNC 912522                                                                                                                                                                                                                    |
|                                                                                                                                                                                                             | Portioning shelf, 400mm width PNC 912552                                                                                                                                                                                                                    |
| APPROVAL:                                                                                                                                                                                                   | <u> </u>                                                                                                                                                                                                                                                    |
|                                                                                                                                                                                                             |                                                                                                                                                                                                                                                             |